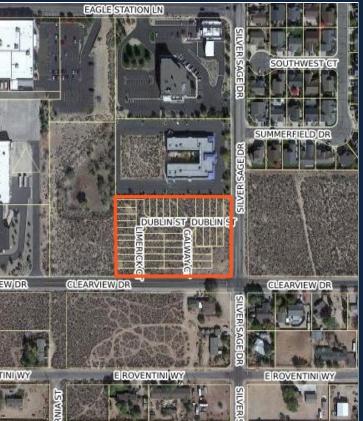

#### SILVER VIEW TOWNHOMES

(34 LOTS)

- LOCATION: CLEARVIEW DRIVE & SILVER SAGE DRIVE
- APPROVED: AUGUST 19, 2021
- 34 UNITS UNDER CONSTRUCTION/COMPLETED