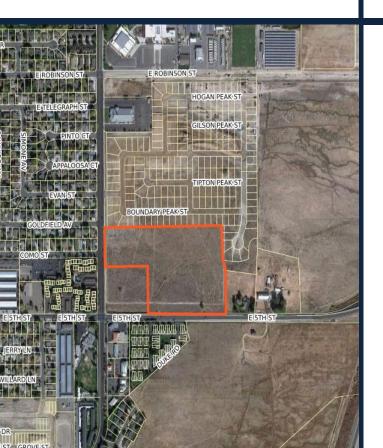

#### LOMPA APARTMENTS

## (360 UNITS)

- LOCATION: NORTH SIDE OF EAST FIFTH STREET
- APPROVED: OCTOBER 26, 2020
- SITE IMPROVEMENTS UNDER CONSTRUCTION