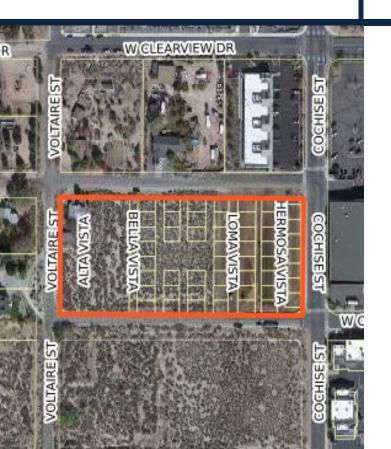

#### CLEARVIEW RIDGE

### (73 LOTS)

- LOCATION: COCHISE STREET & W ROVENTINI WAY
- APPROVED: SEPTEMBER 21, 2006
- SITE IMPROVEMENTS UNDER CONSTRUCTION