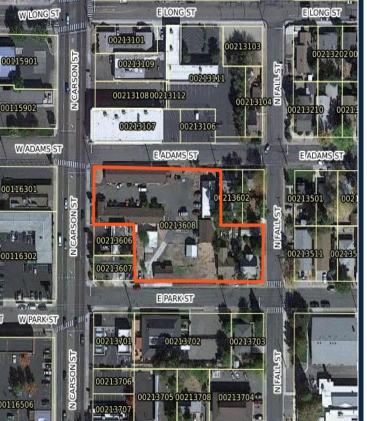

#### BROWN STREET APARTMENTS

#### (81 UNITS)

- LOCATION: WEST SIDE OF BROWN STREET
- APPROVED: JANUARY 29, 2020
- 24 UNITS UNDER CONSTRUCTION