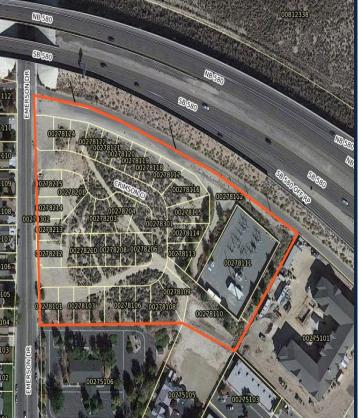

# SILVER CREST CONDOMINIUMS

## (51 UNITS)

- LOCATION: OAK STREET AND ROLAND STREET
- APPROVED: SEPTEMBER 19, 2019
- 18 UNITS UNDER CONSTRUCTION