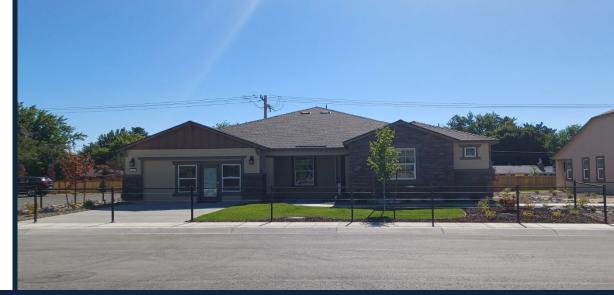

#### ADAMS ESTATES

## (12 LOTS)

- LOCATION: EASTSIDE OF LONGVIEW WAY
- APPROVED: JULY 15, 2021
- 5 UNITS UNDER CONSTRUCTION/COMPLETED