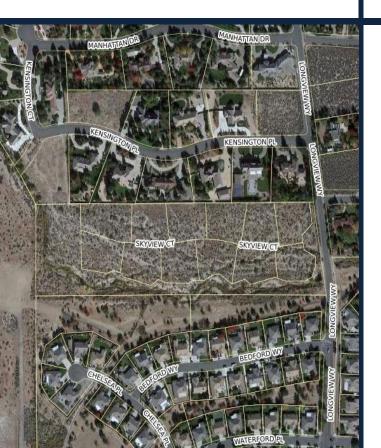

#### ANDERSEN RANCH

### (203 LOTS)

- LOCATION: EASTSIDE OF NORTH ORMSBY BLVD
- APPROVED: JANUARY 3, 2020
- 115 UNITS UNDER CONSTRUCTION/COMPLETED

FRIENDS IN SERVICE HELPING