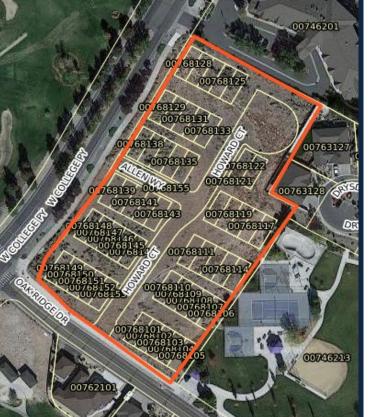

## ROSEVIEW TOWNHOMES

## (52 UNITS)

- LOCATION: OAK RIDGE DRIVE & W COLLEGE PKWY
- APPROVED: JANUARY 3, 2020
- 52 UNITS (11 BUILDINGS) UNDER CONSTRUCTION