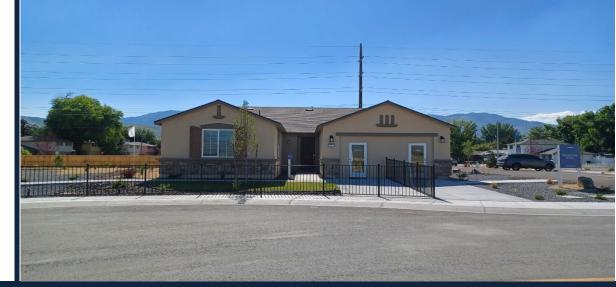

#### MILLS MEADOW BY LENNAR HOMES – PHASE 1C

#### (70 LOTS)

- LOCATION: NORTH OF FIFTH STREET
- APPROVED: AUGUST 18, 2022
- 77 UNITS UNDER CONSTRUCTION/COMPLETED