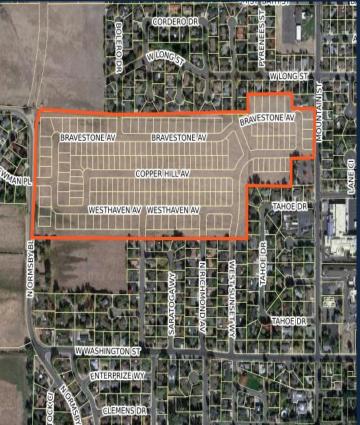

#### ANDERSEN RANCH

### (203 LOTS)

- LOCATION: EASTSIDE OF NORTH ORMSBY BLVD
- APPROVED: JANUARY 3, 2020
- 115 UNITS UNDER CONSTRUCTION/COMPLETED

FRIENDS IN SERVICE HELPING