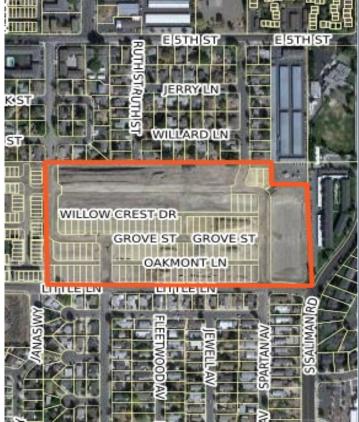

#### LOMPA APARTMENTS

## (360 UNITS)

- LOCATION: NORTH SIDE OF EAST FIFTH STREET
- APPROVED: OCTOBER 26, 2020
- SITE IMPROVEMENTS UNDER CONSTRUCTION