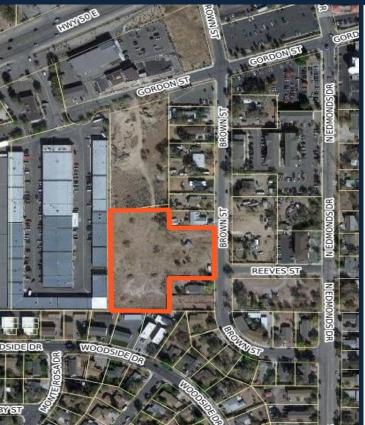

#### BROWN STREET APARTMENTS

#### (81 UNITS)

- LOCATION: WEST SIDE OF BROWN STREET
- APPROVED: JANUARY 29, 2020
- 24 UNITS UNDER CONSTRUCTION