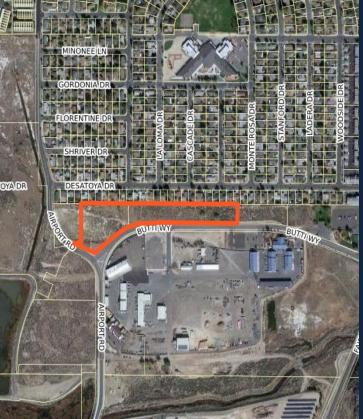

#### SIERRA FLATS APARTMENTS

## (160 UNITS)

- LOCATION: NORTH SIDE OF BUTTI WAY
- 160 UNITS UNDER CONSTRUCTION