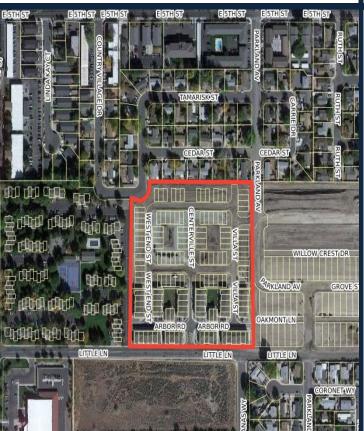

# ARBOR VILLAS (146 UNITS)

- LOCATION: NORTHSIDE OF LITTLE LANE
- APPROVED: JUNE 16, 2016
- 86 UNITS UNDER CONSTRUCTION/COMPLETED