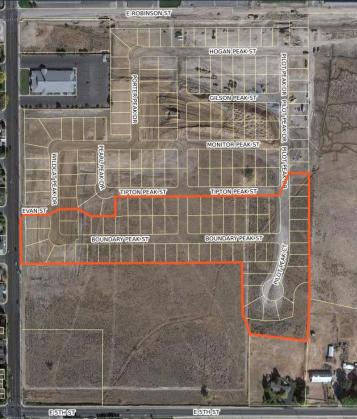

#### ANDERSEN RANCH

### (203 LOTS)

- LOCATION: EASTSIDE OF NORTH ORMSBY BLVD
- APPROVED: JANUARY 3, 2020
- 115 UNITS UNDER CONSTRUCTION/COMPLETED

FRIENDS IN SERVICE HELPING