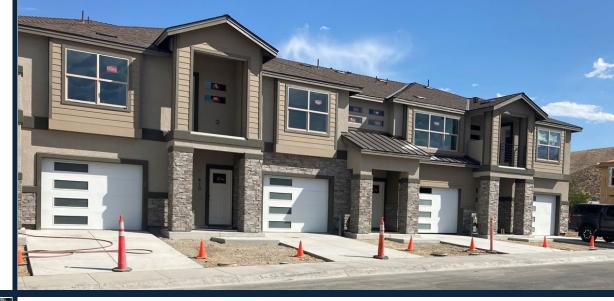

#### SILVER VIEW TOWNHOMES

(34 LOTS)

- LOCATION: CLEARVIEW DRIVE & SILVER SAGE DRIVE
- APPROVED: AUGUST 19, 2021
- 34 UNITS UNDER CONSTRUCTION/COMPLETED