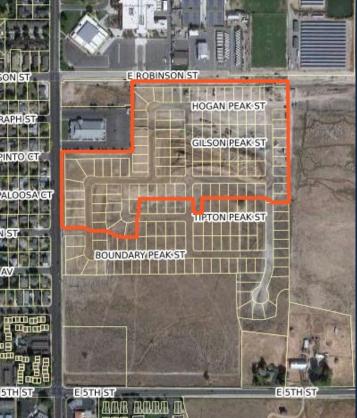

#### ANDERSEN RANCH

### (203 LOTS)

- LOCATION: EASTSIDE OF NORTH ORMSBY BLVD
- APPROVED: JANUARY 3, 2020
- 115 UNITS UNDER CONSTRUCTION/COMPLETED

FRIENDS IN SERVICE HELPING