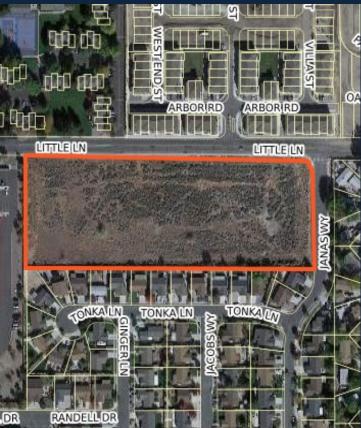

#### LITTLE LANE APARTMENTS

#### (140 UNITS)

- LOCATION: SOUTH SIDE LITTLE LANE
- APPROVED: JANUARY 27, 2021
- UNDER CONSTRUCTION