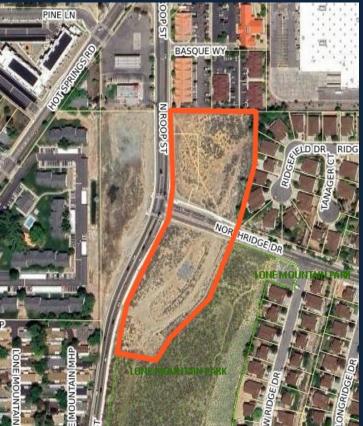

# EAGLES LANDING

## (126 UNITS)

- LOCATION: CORNER OF N ROOP STREET AND NORTHRIDGE DRIVE
- APPROVED: APRIL 27, 2022
- 126 UNITS UNDER CONSTRUCTION