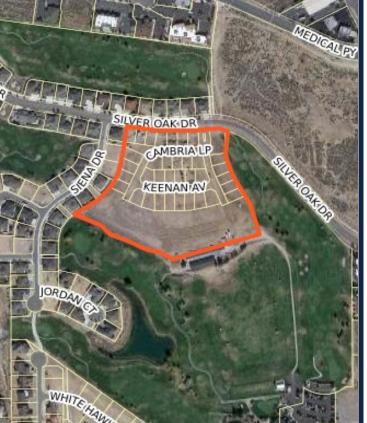

#### SILVER OAK PHASE 24A/B

#### (64 LOTS)

- LOCATION: SOUTHSIDE SILVER OAK DRIVE
- APPROVED: SEPTEMBER 16, 1993
- 48 UNITS UNDER CONSTRUCTION/COMPLETED