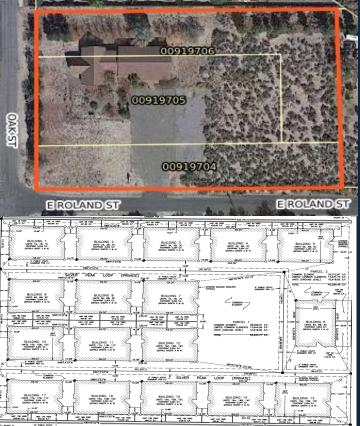

# SILVER CREST CONDOMINIUMS

## (51 UNITS)

- LOCATION: OAK STREET AND ROLAND STREET
- APPROVED: SEPTEMBER 19, 2019
- 18 UNITS UNDER CONSTRUCTION